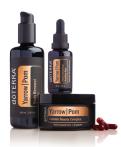

#### Yarrow | Pom Collection

A powerful three-layer botanical approach to beauty, inside and out. Use daily for a youthful glow.