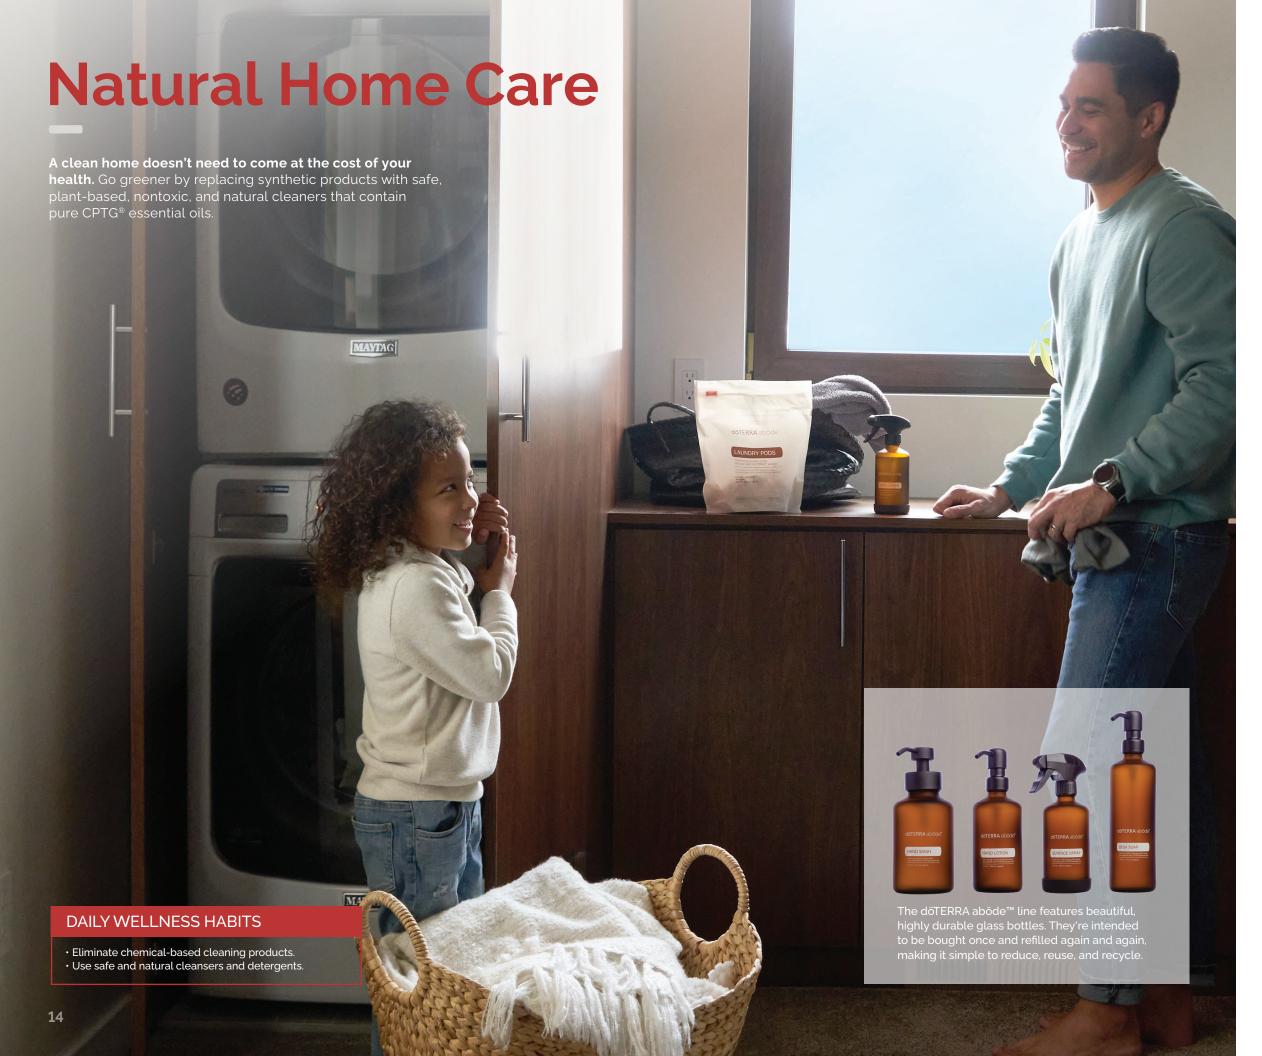

## dōTERRA® abōde®

Time and time again, essential oils perform beautifully when it comes to purifying any surface or space and are a refreshing alternative to synthetic counterparts.. Free of phosphates, phthalates, dyes, sulfates, and chlorine, these plant-based products come in recyclable containers, use natural enzymes, and feature the abode Refreshing Blend to provide a natural, fresh aroma and deliver effective results.

#### abōde Refreshing Blend

A high-powered essential oil blend, perfect for making nontoxic DIY cleaners and refreshing the air in any space.

#### abōde Citrus Bloom® Foaming Hand Wash Concentrate

Effective against impurities, leaving the hands fresh and clean.

#### abōde Citrus Bloom Hand Lotion

Perfect for relieving dryness and helping the hands feel hydrated and nourished.

## Dishwasher Pods and Liquid Dish Soap

Tough on grease, leaving dishes, glassware, pots, and pans sparkling clean.

## Multi-Purpose Surface Cleaner Concentrate

Safely clean nonporous household surfaces, including where food is prepared.

#### abōde Laundry Pods

Gentle on clothes and tough on dirt, leaving every load fresh, clean, and bright.